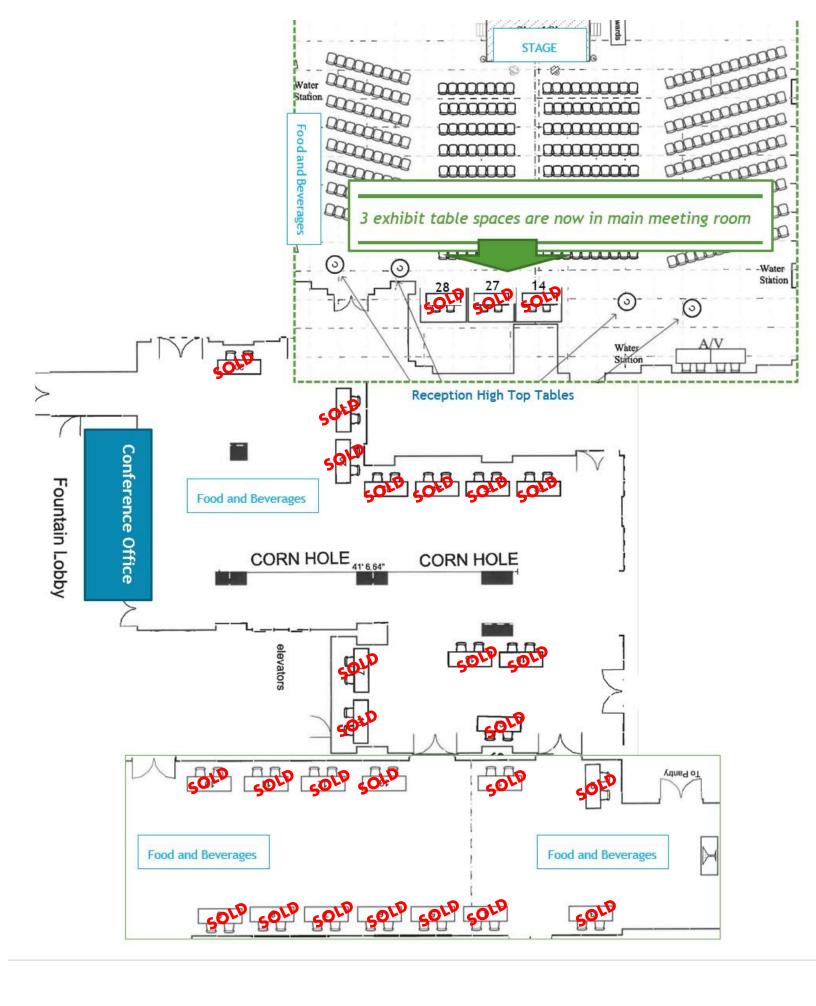

# **EXHIBITOR BOOTH - FORM**

We are excited to offer **28 Exhibitor Tables** for our members at the Annual Conference. Exhibitor space considerations are done on a first come, first served basis.

### **INSTRUCTIONS:**

- Review page 2 and 3 for table location and booth availability. Complete this form, and email to donna@pa-asphalt.org. You will be notified via email of your awarded booth and space number.
- 2. Click <a href="https://www.pa-asphalt.org/papa-resources/online-payments">https://www.pa-asphalt.org/papa-resources/online-payments</a> to make your one-time payment of \$975. Payment must be made to guarantee your booth space.

| SPACE Number  1 <sup>st</sup> Choice:  2 <sup>nd</sup> Choice:  3 <sup>rd</sup> Choice: | I would like to donate a door prize: YES Maybe next time Prize Detail:                                   | Door Prize |
|-----------------------------------------------------------------------------------------|----------------------------------------------------------------------------------------------------------|------------|
|                                                                                         | (Ideas: gift basket, gift cards, company swag, event tickets, a trip  o or use <b>YOUR</b> imagination!) | 7          |

## **2023 Exhibitor Booth Assignments**

(to be completed by PAPA)

| Booth# | Company Name                             | Booth# | Company Name                            |
|--------|------------------------------------------|--------|-----------------------------------------|
| 1      | Blankenship Asphalt Tech & Training, LLC | 15     | InstroTek, Inc.                         |
| 2      | Cargill Industrial Specialties           | 16     | CC&T Division of GT Mid Atlantic        |
| 3      | Site Supply, Inc.                        | 17     | Pine Test Equipment                     |
| 4      | Pavilion Drainage Supply Co., Inc.       | 18     | Stansteel/Hotmix Parts                  |
| 5      | RT Environmental Services, Inc.          | 19     | Groff Tractor and EXIT                  |
| 6      | Terracon Consultants, Inc.               | 20     | Associated Asphalt                      |
| 7      | Emerald Equipment Systems, Inc.          | 21     | FORTA                                   |
| 8      | Asphalt Shingle Grinding Service, LLC    | 22     | Ingevity, LLC                           |
| 9      | Russell Standard                         | 23     | Meeker Equipment Co., Inc.              |
| 10     | Pavement Technology, Inc.                | 24     | Earthwave Technologies/ FleetWATCHER    |
| 11     | Astec Industries, Inc.                   | 25     | Unique Paving Materials                 |
| 12     | Gordon Technical Sales & Service, Inc.   | 26     | Mack Trucks, Inc.                       |
| 13     | All States Materials Group               | 27     | Murrysville Machinery<br>Company, Inc.  |
| 14     | Cleveland Brothers Equipment Co., Inc.   | 28     | Hunt Consulting & Testing Services, LLC |