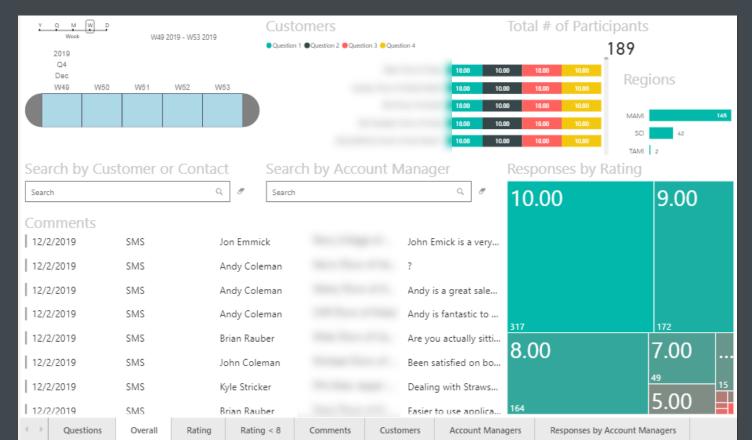

#### **Customer Surveys - SMS**

**Chatbot:** a computer program designed to simulate conversation with human users

Digital Assistant: a computer program designed to assist a user by answering questions and performing basic task

We are "modernizing with SMS" many paper processes while saving a significant amount of time and increasing efficiency