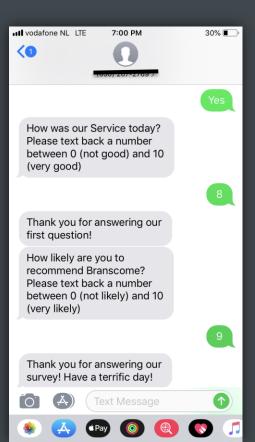

Andy is a great salesman and friend give him a nice Christmas bonus

Very few questions but carefully crafted

Time to create: 1h

Cost: \$0

#### **Customer Surveys - SMS**

**Chatbot:** a computer program designed to simulate conversation with human users

Digital Assistant: a computer program designed to assist a user by answering questions and performing basic task

#### But isn't WhatApp better?

SMS is definitely NOT Cutting Edge Tech, but

- its works with iPhone, Android and even Flip-phone
- no need to install an app, create or sign in with an account
- it is cheap
- No need of training

We are "modernizing with SMS" many paper processes while saving a significant amount of time and increasing efficiency