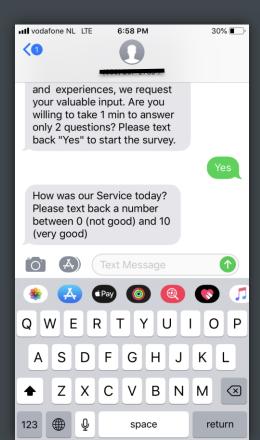

#### **Customer Surveys - SMS**

**Chatbot:** a computer program designed to simulate conversation with human users

Digital Assistant: a computer program designed to assist a user by answering questions and performing basic task

#### But isn't WhatApp better?

SMS is definitely NOT Cutting Edge Tech, but

- its works with iPhone, Android and even Flip-phone
- no need to install an app, create or sign in with an account
- it is cheap
- No need of training

We are "modernizing with SMS" many paper processes while saving a significant amount of time and increasing efficiency