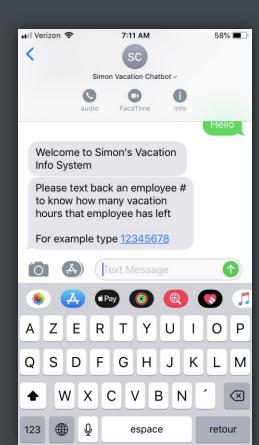

#### **Vacation Chatbot**

#### **Customer Surveys - SMS**

**Chatbot:** a computer program designed to simulate conversation with human users

Digital Assistant: a computer program designed to assist a user by answering questions and performing basic task

#### But isn't WhatApp better?

SMS is definitely NOT Cutting Edge Tech, but

- its works with iPhone, Android and even Flip-phone
- no need to install an app, create or sign in with an account
- it is cheap
- No need of training