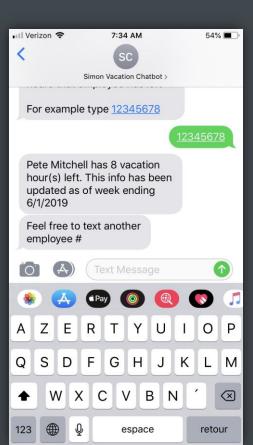

#### **Vacation Chatbot**

#### **Customer Surveys - SMS**

**Chatbot:** a computer program designed to simulate conversation with human users

Digital Assistant: a computer program designed to assist a user by answering questions and performing basic task

#### But isn't WhatApp better?

SMS is definitely NOT Cutting Edge Tech, but

- its works with iPhone, Android and even Flip-phone
- no need to install an app, create or sign in with an account
- it is cheap
- No need of training