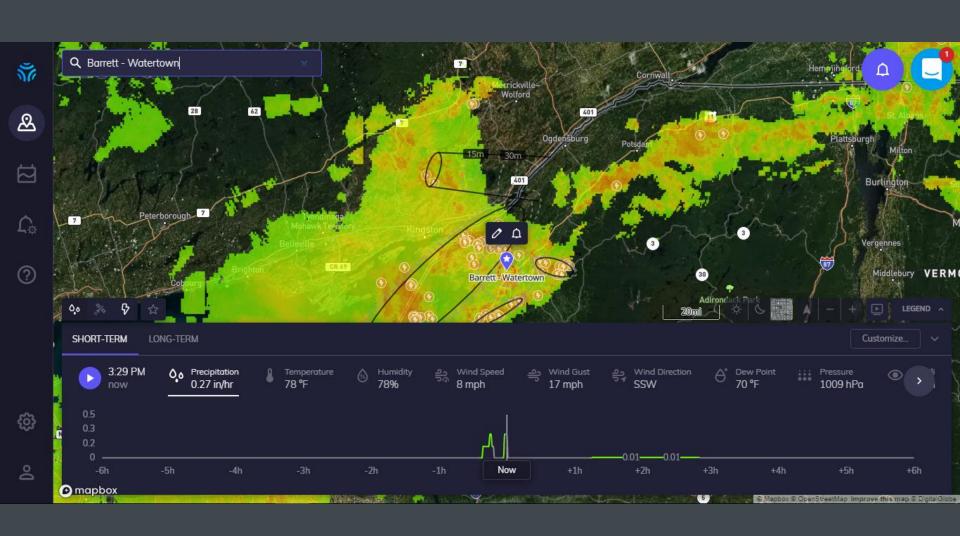

#### **More Accurate Weather Forecasts**

For storm, rain shower, snow, ...

Data is higher resolution: 500M (vs 4km usually)

The models have a higher refresh rate: 5 mins (vs 1 hr usually)

Offer an alerting system: Lets me know 1h before it starts raining at this precise location

#### Condition: Rain intensity will be 0.0118 in/hr

Starting in: 54 minutes on Thu, Sep 12 2019 at 11:36 UTC

Location: Barrett - Watertown

Comment: Get an umbrella!