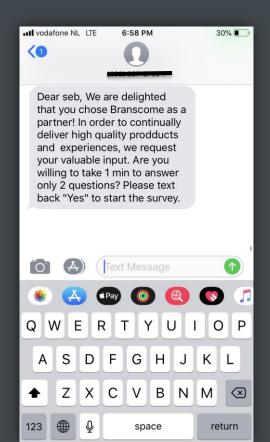

#### **Customer Surveys - SMS**

**Chatbot:** a computer program designed to simulate conversation with human users

Digital Assistant: a computer program designed to assist a user by answering questions and performing basic task

#### But isn't WhatApp better?

SMS is definitely NOT Cutting Edge Tech, but

- its works with iPhone, Android and even Flip-phone
- no need to install an app, create or sign in with an account
- it is cheap
- No need of training

We are "modernizing with SMS" many paper processes while saving a significant amount of time and increasing efficiency