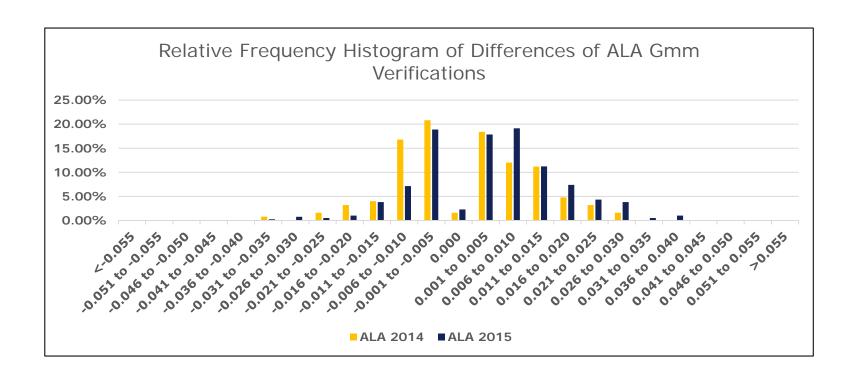

-----------------------------|----------------------------------|------------------------------------|----------------------------------------------------|--------------------------------------------------------------------|
| 40                                      | 2 (0.1%)                         | 1 (0.1%)                           | 0 (0.0%)                                           | 2 (0.1%)                                                           |
| 3                                       | 1 (0.3%)                         | 0 (0.0%)                           | 1 (0.3%)                                           | 0 (0.0%)                                                           |



#### Relative Frequency of Differences - LTS





#### Relative Frequency of Differences - LTS





#### CY 2015 Gmm Verification – Producer Stats

| Producer Stats*:                          | 2014<br>Count | % of<br>Total | 2015<br>Count | % of<br>Total |
|-------------------------------------------|---------------|---------------|---------------|---------------|
| Total Producers with a Gmm Verification = | 94            |               | 101           |               |
| Producers with < 5 Gmm Verifications =    | 37            | 39.4%         | 22            | 21.8%         |
| Producers with 5-10 Gmm Verifications =   | 24            | 25.5%         | 28            | 27.7%         |
| Producers with >10 Gmm Verifications =    | 33            | 35.1%         | 51            | 50.5%         |
| Average Gmm Verifications per Producer =  | 11.1          |               | 17.4