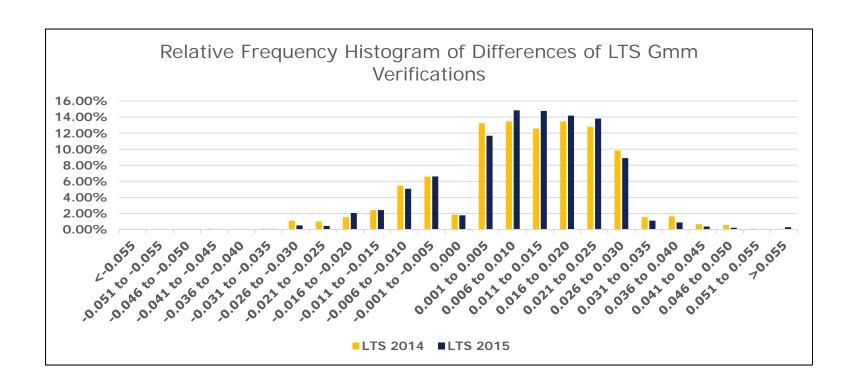

Lot Payment = Reduced Lot Payment |
|-----------------------------------------|----------------------------------|------------------------------------|----------------------------------------------------|--------------------------------------------------------------------|
| 40                                      | 2 (0.1%)                         | 1 (0.1%)                           | 0 (0.0%)                                           | 2 (0.1%)                                                           |
| 3                                       | 1 (0.3%)                         | 0 (0.0%)                           | 1 (0.3%)                                           | 0 (0.0%)                                                           |



#### Relative Frequency of Differences - LTS





#### Relative Frequency of Differences - LTS





#### CY 2015 Gmm Verification – Producer Stats

| Producer Stats*:                          | 2014<br>Count | % of<br>Total | 2015<br>Count | % of<br>Total |
|-------------------------------------------|---------------|---------------|---------------|---------------|
| Total Producers with a Gmm Verification = | 94            |               | 101           |               |
| Producers with < 5 Gmm Verifications =    | 37            | 39.4%         | 22            | 21.8%         |
| Producers with 5-10 Gmm Verifications =   | 24            | 25.5%         | 28            | 27.7%         |
| Producers with >10 Gmm Verifications =    | 33            | 35.1%         | 51            | 50.5%         |
| Average Gmm Verifications per Produc