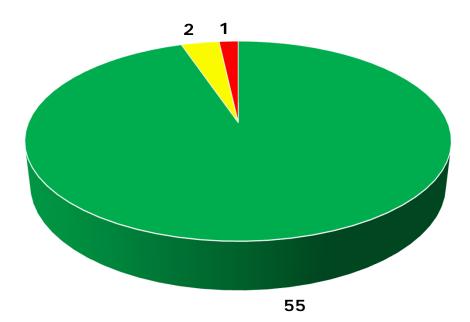

## 2015 Statewide Lot Payment – Section 419 SMA Wearing Courses

#### **SMA Lots**

| 100% Payment        | 94.8% |
|---------------------|-------|
| Reduced Payment     | 3.5%  |
| Defective - R&R/50% | 1.7%  |

| Lots               | Total | AC | No. 200 | Density |
|--------------------|-------|----|---------|---------|
| Reduced<br>Payment | 2     | 0  | 0       | 2       |
| R&R /<br>50%       | 1     | 0  | 1       | 1       |