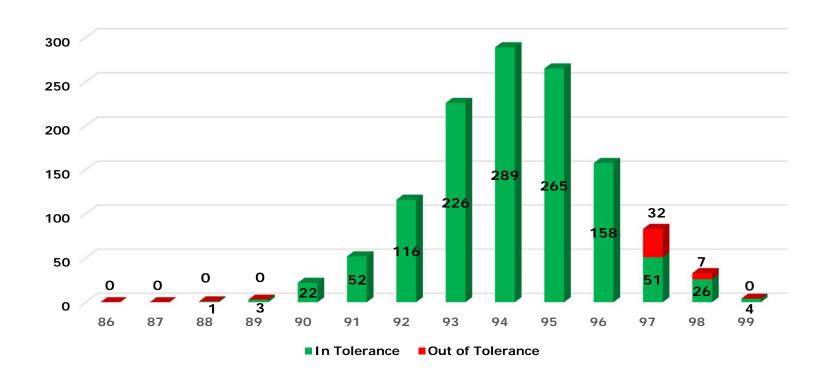

# 2015 Statewide Lot Payment - Standard Wearing and Binder Courses

#### Standard Lots - Wearing & Binder

| 100% Payment        | 96.3% |
|---------------------|-------|
| Reduced Payment     | 1.1%  |
| Defective - R&R/50% | 2.6%  |

| 1654 |
|------|
|------|

| Lots               | Total | AC | No. 200 | Density |
|--------------------|-------|----|---------|---------|
| Reduced<br>Payment | 18    | O  | 0       | 18      |
| R&R /<br>50%       | 45    | 23 | 12      | 13      |