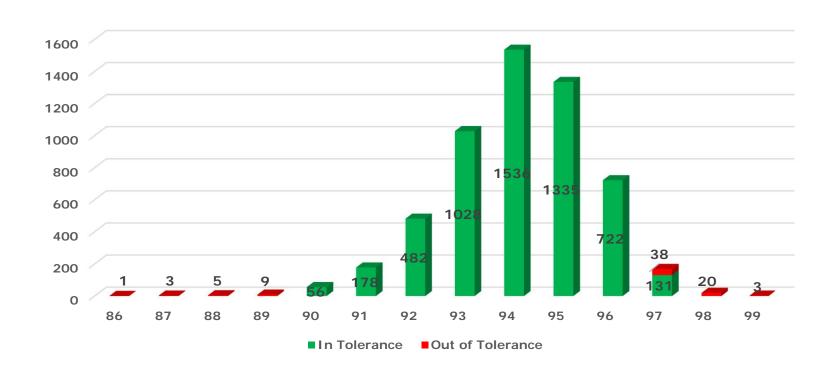

### 2015 Statewide Density Distribution – Std. Wearing & Binder Courses – Ind. Increments