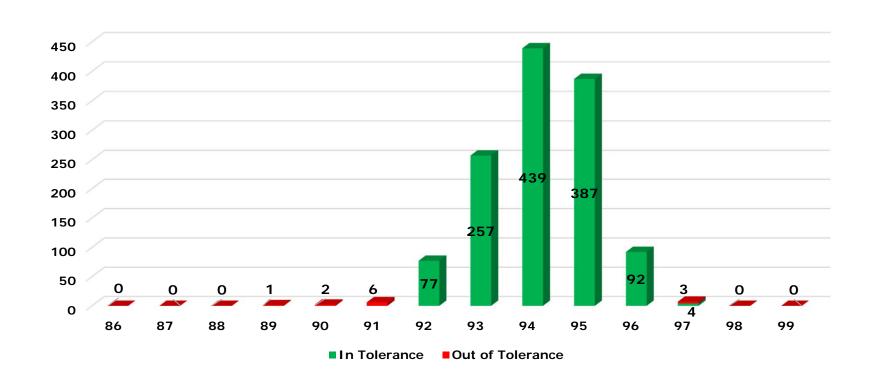

# 2015 Statewide Lot Payment - RPS Wearing and Binder Courses

#### **RPS Lots**

■ Full Payment ■ Reduced Payment ■ Remove & Replace/50% Pay

| 100% Payment        | 89.2% |
|---------------------|-------|
| Reduced Payment     | 8.3%  |
| Defective - R&R/50% | 2.5%  |

| Lots               | Total | AC | No. 200 | Density |
|--------------------|-------|----|---------|---------|
| Reduced<br>Payment | 33    | 0  | 2       | 31      |
| R&R /<br>50%       | 10    | 2  | 2       | 6       |