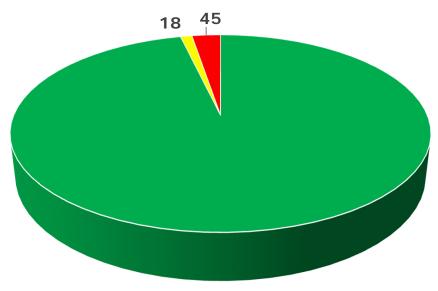

# 2015 Statewide Lot Payment - Standard Wearing and Binder Courses

#### Standard Lots - Wearing & Binder

| 100% Payment        | 96.3% |
|---------------------|-------|
| Reduced Payment     | 1.1%  |
| Defective - R&R/50% | 2.6%  |

| 1654 |
|------|
|------|

| Lots               | Total | AC | No. 200 | Density |
|--------------------|-------|----|---------|---------|
| Reduced<br>Payment | 18    | O  | 0       | 18      |
| R&R /<br>50%       | 45    | 23 | 12      | 13      |