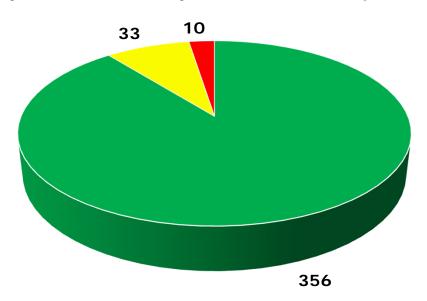

# 2015 Statewide Lot Payment - RPS Wearing and Binder Courses

#### **RPS Lots**

■ Full Payment ■ Reduced Payment ■ Remove & Replace/50% Pay

| 100% Payment        | 89.2% |
|---------------------|-------|
| Reduced Payment     | 8.3%  |
| Defective - R&R/50% | 2.5%  |

| Lots               | Total | AC | No. 200 | Density |
|--------------------|-------|----|---------|---------|
| Reduced<br>Payment | 33    | 0  | 2       | 31      |
| R&R /<br>50%       | 10    | 2  | 2       | 6       |