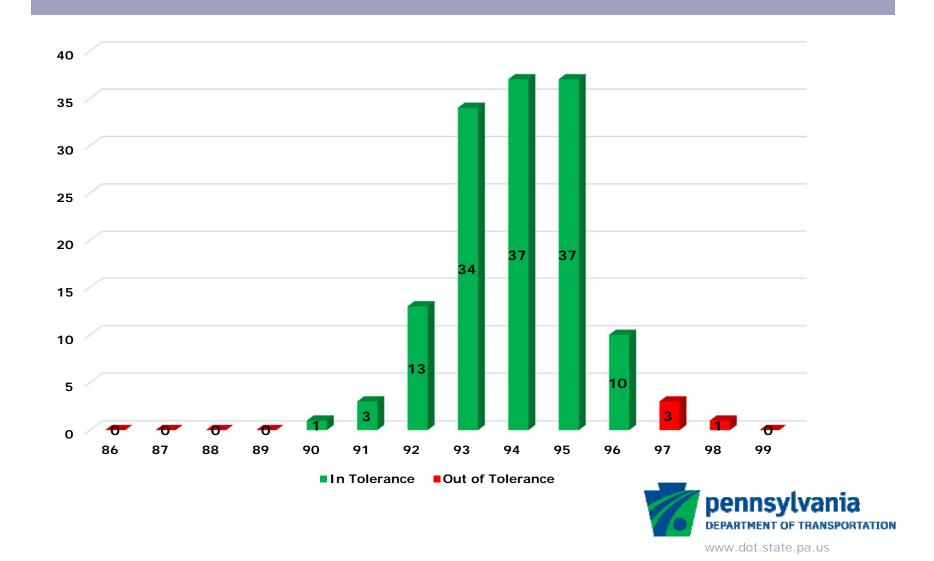

## 2015 Statewide Lot Payment – Section 419 SMA Wearing Courses

#### **SMA Lots**

| 100% Payment        | 94.8% |
|---------------------|-------|
| Reduced Payment     | 3.5%  |
| Defective - R&R/50% | 1.7%  |

| Lots               | Total | AC | No. 200 | Density |
|--------------------|-------|----|---------|---------|
| Reduced<br>Payment | 2     | 0  | 0       | 2       |
| R&R /<br>50%       | 1     | 0  | 1       | 1       |