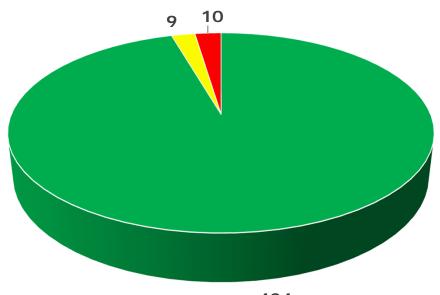

#### 2015 Statewide Lot Payment - Standard Base Courses

#### Standard Lots - Base

■ Full Payment ■ Reduced Payment ■ Remove & Replace/50% Pay

| 100% Payment        | 95.5% |
|---------------------|-------|
| Reduced Payment     | 2.1%  |
| Defective - R&R/50% | 2.4%  |

404

| Lots               | Total | AC | No. 200 | Density |
|--------------------|-------|----|---------|---------|
| Reduced<br>Payment | 9     | 2  | 0       | 7       |
| R&R /<br>50%       | 10    | 9  | 0       | 2       |