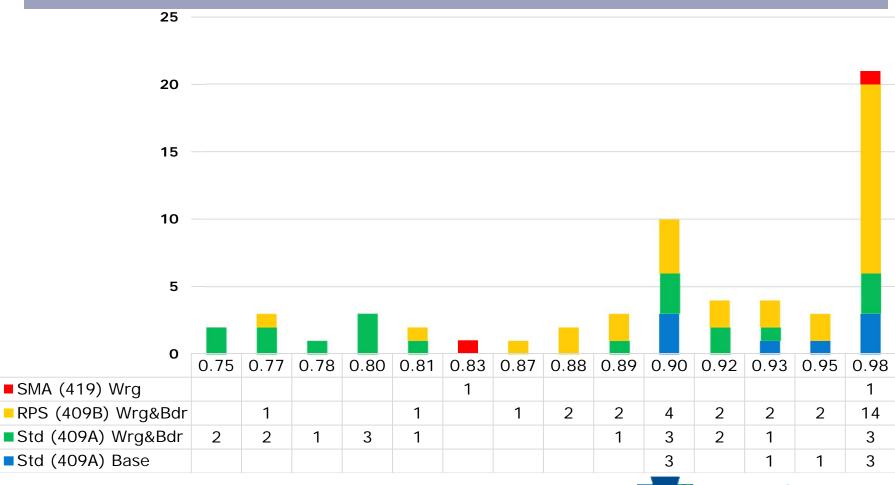

Reduced Payment     | 2.1%  |
| Defective - R&R/50% | 2.4%  |

404

| Lots               | Total | AC | No. 200 | Density |
|--------------------|-------|----|---------|---------|
| Reduced<br>Payment | 9     | 2  | 0       | 7       |
| R&R /<br>50%       | 10    | 9  | 0       | 2       |



## 2015 Statewide Lot Payment – Section 419 SMA Wearing Courses

#### **SMA Lots**





| 100% Payment        | 94.8% |
|---------------------|-------|
| Reduced Payment     | 3.5%  |
| Defective - R&R/50% | 1.7%  |

| Lots               | Total | AC | No. 200 | Density |
|--------------------|-------|----|---------|---------|
| Reduced<br>Payment | 2     | 0  | 0       | 2       |
| R&R /<br>50%       | 1     | 0  | 1       | 1       |



### Lot Penalty Payment Distribution – RPS, Standard, & SMA





### 2015 Statewide Density Distribution - RPS Wearing & Binder Courses - Ind. Increments





### 2015 Statewide Density Distribution – Std. Wearing & Binder Courses – Ind. Increments





### 2015 Statewide Density Distribution – Std. Wearing & Binder Courses – Lot Averages





#### 2015 Statewide Density Distribution – Std. Base Courses – Ind. Increments





## 2015 Statewide Density Distribution – Std. Base Courses – Lot Averages



#### Questions