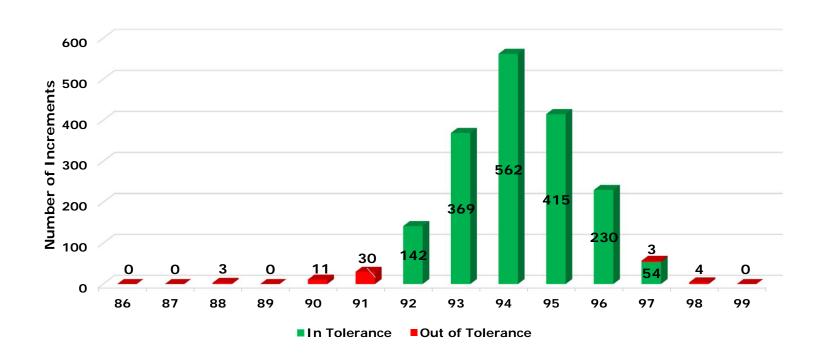

### 2015 Statewide Density Distribution - RPS Wearing & Binder Courses - Ind. Increments